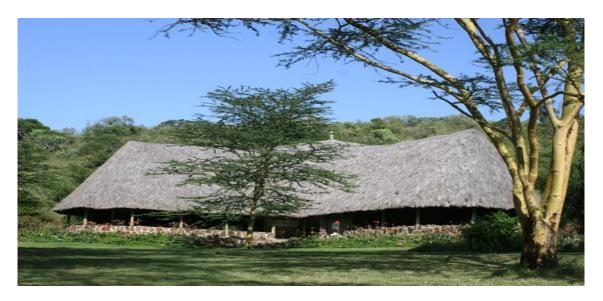

## PROPOSAL AND QUOTATION FOR TRAINING COURSES AT MALEWA BUSH VENTURES FOR 2021

MALEWA BUSH VENTURES CAN PROVIDE THE FOLLOWING:-

60 ACRE SITE NEAR MALEWA RIVER WITHIN 2 HOURS DRIVE OF NAIROBI. ENVIRONMENTALLY FRIENDLY ETHOS - SPACIOUS GROUNDS IN A PEACEFUL SETTING. LARGE MAIN BUILDING WITH DINING ROOM AND LARGE CLASSROOM.