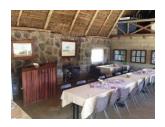

## PROPOSAL AND QUOTATION FOR TRAINING COURSES AT MALEWA BUSH VENTURES FOR 2021

MALEWA BUSH VENTURES CAN PROVIDE THE FOLLOWING:-

60 ACRE SITE NEAR MALEWA RIVER WITHIN 2 HOURS DRIVE OF NAIROBI. ENVIRONMENTALLY FRIENDLY ETHOS - SPACIOUS GROUNDS IN A PEACEFUL SETTING. LARGE MAIN BUILDING WITH DINING ROOM AND LARGE CLASSROOM.

ALL TRAINEES MEALS, BREAKFAST, LUNCH, DINNER, MID MORNING AND MID AFTERNOON REFRESHMENTS AND SNACKS.

TRAINERS ACCOMMODATION IN COTTAGES AND/OR TENTS. ALL MEALS, BREAKFAST, LUNCH, DINNER, MID MORNING AND MID AFTERNOON REFRESHMENTS AND SNACKS.